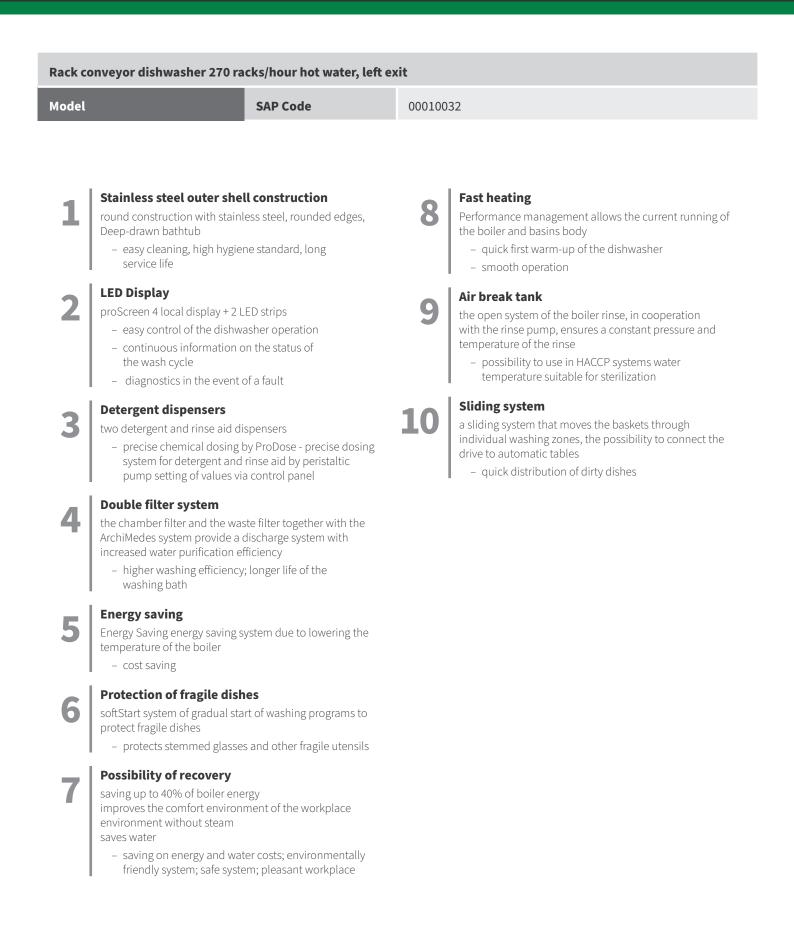

Rack conveyor dishwasher 270 racks/hour hot water, left exit

| Rack conveyor dishwasher 270 ra | ack conveyor dishwasher 270 racks/hour hot water, left exit |                                                                                                                                                                                                                                                                                                                                                                                                                                                                                                               |                                                               |
|---------------------------------|-------------------------------------------------------------|---------------------------------------------------------------------------------------------------------------------------------------------------------------------------------------------------------------------------------------------------------------------------------------------------------------------------------------------------------------------------------------------------------------------------------------------------------------------------------------------------------------|---------------------------------------------------------------|
| Model                           | SAP Code                                                    | 00010032                                                                                                                                                                                                                                                                                                                                                                                                                                                                                                      |                                                               |
|                                 |                                                             | <ul> <li>Display type: ProSmart LED interf</li> <li>Number of programs: 4</li> <li>Number of skin: 2</li> <li>Maximal rack feed [racks/h]: 270</li> <li>Door clear height [mm]: 450</li> <li>Rack size [mm]: 500 x 500</li> <li>Water consumption of the washin</li> <li>Washing cycle time [s/basket]: 13</li> <li>Detergent and rinse pump system<br/>dosing with a peristaltic pump</li> <li>Wash pump type: two-way - DuoF</li> <li>Detergent dispenser: Yes</li> <li>Rinse aid dispenser: Yes</li> </ul> | g cycle [l/basket]: 1,1 - 1,9<br>- 32<br>: ProDose - accurate |
| SAP Code                        | 00010032                                                    | Boiler power [kW]                                                                                                                                                                                                                                                                                                                                                                                                                                                                                             | 15.500                                                        |
| Net Width [mm]                  | 1968                                                        | Basin volume [l]                                                                                                                                                                                                                                                                                                                                                                                                                                                                                              | 70                                                            |
| Net Depth [mm]                  | 770                                                         | Tank power [kW]                                                                                                                                                                                                                                                                                                                                                                                                                                                                                               | 10.500                                                        |
| Net Height [mm]                 | 1588                                                        | Water consumption of the wash-<br>ing cycle [l/basket]                                                                                                                                                                                                                                                                                                                                                                                                                                                        | 1,1 - 1,9                                                     |
| Net Weight [kg]                 | 311.00                                                      | Washing cycle time [s/basket]                                                                                                                                                                                                                                                                                                                                                                                                                                                                                 | 13 - 32                                                       |
| Power electric [kW]             | 29.700                                                      | Maximal rack feed [racks/h]                                                                                                                                                                                                                                                                                                                                                                                                                                                                                   | 270                                                           |
| Loading                         | 400 V / 3N - 50 Hz                                          | Door clear height [mm]                                                                                                                                                                                                                                                                                                                                                                                                                                                                                        | 450                                                           |