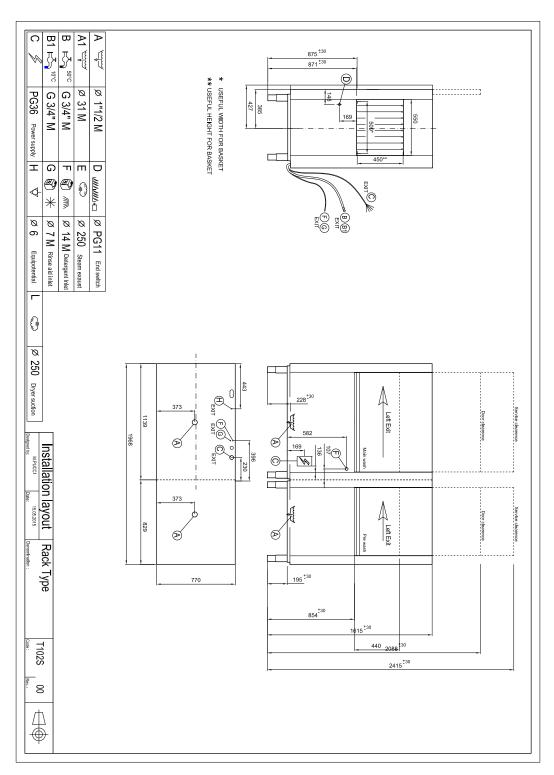

500 x 500

Boiler capacity [l]

17.00

Rack size [mm]

Technical drawing

**Product benefits** 

Technical parameters

| Rack conveyor dishwasher 270 rad          | cks/hour hot water | ; left exit                                     |
|-------------------------------------------|--------------------|-------------------------------------------------|
| Model                                     | SAP Code           | 00010032                                        |
|                                           |                    |                                                 |
| <b>1. SAP Code:</b> 00010032              |                    | <b>15. Number of programs:</b>                  |
| <b>2. Net Width [mm]:</b><br>1968         |                    | <b>16. Opening of device:</b><br>Retractable up |
| <b>3. Net Depth [mm]:</b><br>770          |                    | <b>17. Door clear height [mm]:</b><br>450       |
| <b>4. Net Height [mm]:</b><br>1588        |                    | <b>18. Inlet pressure [bar]:</b><br>2-4         |
| <b>5. Net Weight [kg]:</b><br>311.00      |                    | <b>19. Adjustable feet:</b><br>Yes              |
| 6. Gross Width [mm]:<br>1800              |                    | <b>20. Number of skin:</b>                      |
| <b>7. Gross depth [mm]:</b><br>920        |                    | <b>21. Modular construction:</b><br>Yes         |
| <b>8. Gross Height [mm]:</b> 2100         |                    | <b>22. Pre-wash module:</b><br>Yes              |
| <b>9. Gross Weight [kg]:</b> 348.00       |                    | <b>23. Maximal rack feed [racks/h]:</b> 270     |
| <b>10. Device type:</b><br>Electric unit  |                    | <b>24. Self-cleaning cycle:</b><br>No           |
| <b>11. Control type:</b><br>Digital       |                    | <b>25. Boiler capacity [ l ]:</b><br>17.00      |
| <b>12. Material:</b><br>AISI 304          |                    | <b>26. Boiler power [kW]:</b> 15.500            |
| <b>13. Power electric [kW]:</b> 29.700    |                    | <b>27. Basin volume [l]:</b> 70                 |
| <b>14. Loading:</b><br>400 V / 3N - 50 Hz |                    | <b>28. Tank power [kW]:</b> 10.500              |